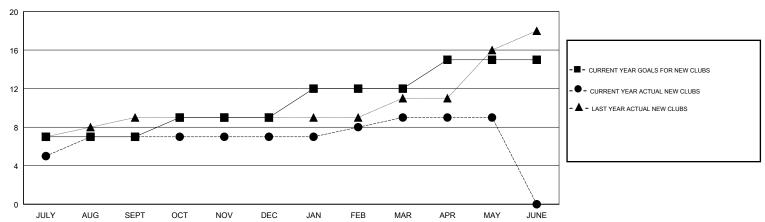

| 0             | JULY/AUG/SEPT         | 90                        | 436                     | 365                                                |
| OCT/NOV/DEC           | 2             | 0         | 0             | OCT/NOV/DEC           | 90                        | 101                     | 161                                                |
| JAN/FEB/MAR           | 3             | 2         | 1             | JAN/FEB/MAR           | 110                       | 382                     | 61                                                 |
| APR/MAY/JUNE          | 3             | 0         | 0             | APR/MAY/JUNE          | 60                        | 51                      | 417                                                |

#### GOALS AND ACTUAL NEW CLUBS CUMULATIVE



### GOALS AND ACTUAL MEMBERS CUMULATIVE



| DROPPED CLUBS: 1 |       | 129 CLUBS OF 182 ADDED 1 OR MORE<br>NEW MEMBERS | GENDER DISTRIBUTION           MALE         4,413 (75.41%)           FEMALE         1,439 (24.59%)           Women Percentage Fiscal Year Goal: 20% |       |
|------------------|-------|-------------------------------------------------|----------------------------------------------------------------------------------------------------------------------------------------------------|-------|
| DROPPED MEMBERS  | 0     |                                                 | TOTAL FAMILY UNIT MEMBERS                                                                                                                          | 1,800 |
| DECEASED         | 6     | CLICK HERE FOR CUM