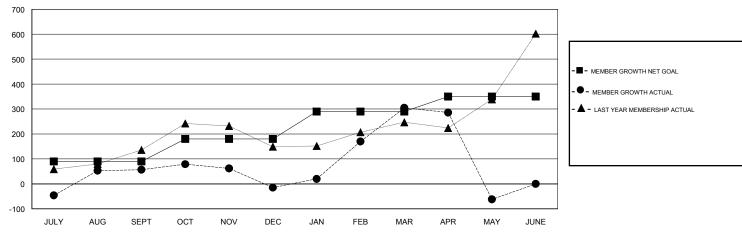

### GOALS AND ACTUAL MEMBERS CUMULATIVE

| DROPPED CLUBS: 1 |       | 129 CLUBS OF 182 ADDED 1 OR MORE<br>NEW MEMBERS | GENDER DISTRIBUTION           MALE         4,413 (75.41%)           FEMALE         1,439 (24.59%)           Women Percentage Fiscal Year Goal: 20% |       |
|------------------|-------|-------------------------------------------------|----------------------------------------------------------------------------------------------------------------------------------------------------|-------|
| DROPPED MEMBERS  | 0     |                                                 | TOTAL FAMILY UNIT MEMBERS                                                                                                                          | 1,800 |
| DECEASED         | 6     | CLICK HERE FOR CUMULATIVE                       | TOTAL PAMILY UNIT MEMBERS                                                                                                                          | 1,000 |
| CLUB CANCELLED   | 13    | MEMBERSHIP DATA                                 |                                                                                                                                                    | 974   |
| OTHER            | 985   |                                                 | FAMILY MEMBERS PAYING HALF DUES                                                                                                                    | 974   |
| TOTAL            | 1,004 |                                                 |                                                                                                                                                    |       |